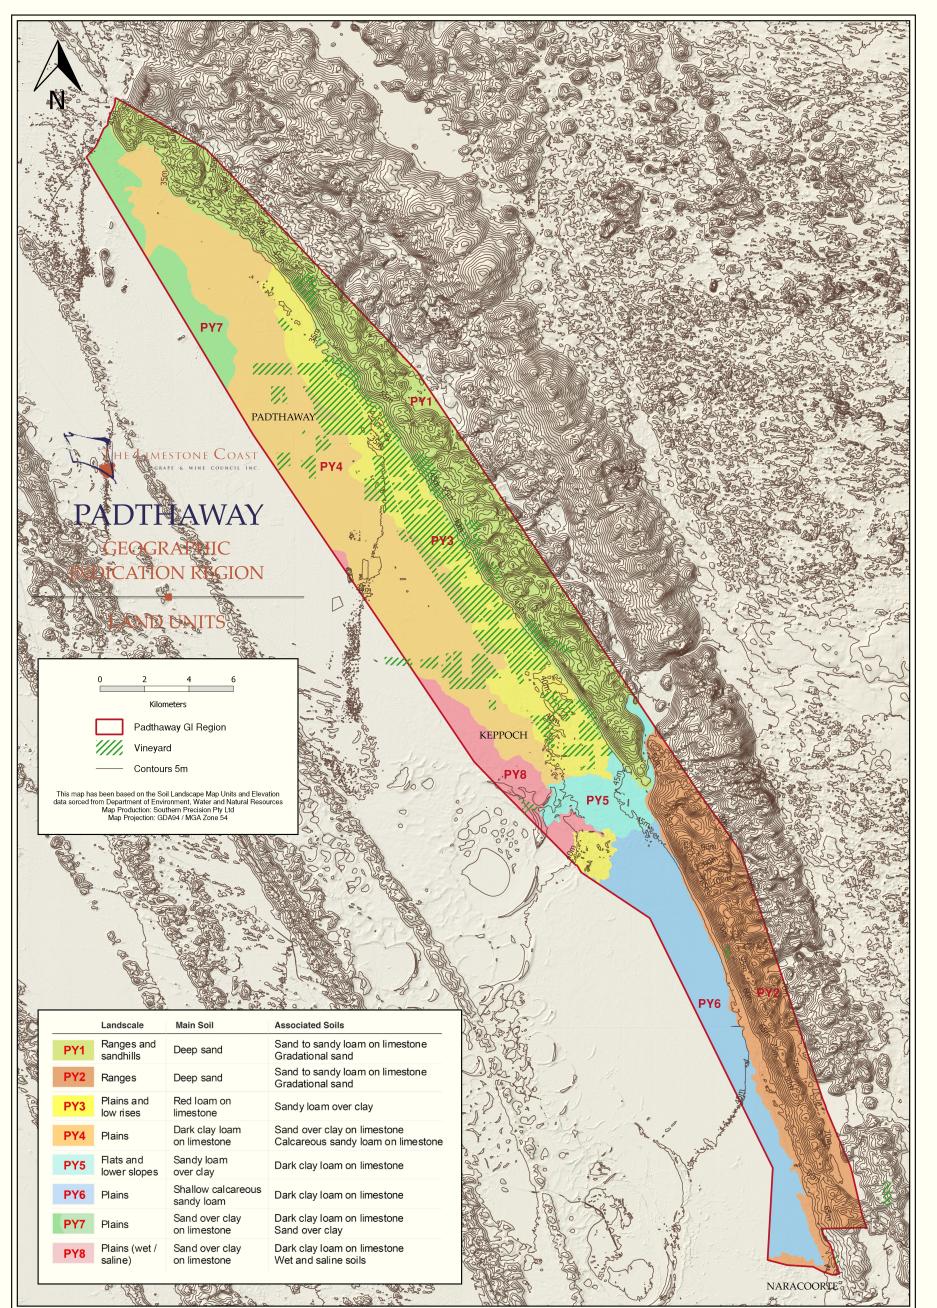

| and the second second | PY2 | Ranges                   | Deep sand                        | Sand to sandy loam on limestone<br>Gradational sand                                                                                                                                                                                                                                                                                                                                                                                                                                                                                                                                                                                                                                                                                                                                                                                                                                                                                                                                                                                                                                                                                                                                                                                                                                                                                                                                                                                                                                                                                                                                                                                                                                                                                                                                                                                                                                                                                                                                                                                                                                                                            |
|-----------------------|-----|--------------------------|----------------------------------|--------------------------------------------------------------------------------------------------------------------------------------------------------------------------------------------------------------------------------------------------------------------------------------------------------------------------------------------------------------------------------------------------------------------------------------------------------------------------------------------------------------------------------------------------------------------------------------------------------------------------------------------------------------------------------------------------------------------------------------------------------------------------------------------------------------------------------------------------------------------------------------------------------------------------------------------------------------------------------------------------------------------------------------------------------------------------------------------------------------------------------------------------------------------------------------------------------------------------------------------------------------------------------------------------------------------------------------------------------------------------------------------------------------------------------------------------------------------------------------------------------------------------------------------------------------------------------------------------------------------------------------------------------------------------------------------------------------------------------------------------------------------------------------------------------------------------------------------------------------------------------------------------------------------------------------------------------------------------------------------------------------------------------------------------------------------------------------------------------------------------------|
|                       | PY3 | Plains and low rises     | Red loam on limestone            | Sandy loam over clay                                                                                                                                                                                                                                                                                                                                                                                                                                                                                                                                                                                                                                                                                                                                                                                                                                                                                                                                                                                                                                                                                                                                                                                                                                                                                                                                                                                                                                                                                                                                                                                                                                                                                                                                                                                                                                                                                                                                                                                                                                                                                                           |
|                       | PY4 | Plains                   | Dark clay loam<br>on limestone   | Sand over clay on limestone<br>Calcareous sandy loam on limestone                                                                                                                                                                                                                                                                                                                                                                                                                                                                                                                                                                                                                                                                                                                                                                                                                                                                                                                                                                                                                                                                                                                                                                                                                                                                                                                                                                                                                                                                                                                                                                                                                                                                                                                                                                                                                                                                                                                                                                                                                                                              |
|                       | PY5 | Flats and lower slopes   | Sandy loam<br>over clay          | Dark clay loam on limestone                                                                                                                                                                                                                                                                                                                                                                                                                                                                                                                                                                                                                                                                                                                                                                                                                                                                                                                                                                                                                                                                                                                                                                                                                                                                                                                                                                                                                                                                                                                                                                                                                                                                                                                                                                                                                                                                                                                                                                                                                                                                                                    |
|                       | PY6 | Plains                   | Shallow calcareous<br>sandy loam | Dark clay loam on limestone                                                                                                                                                                                                                                                                                                                                                                                                                                                                                                                                                                                                                                                                                                                                                                                                                                                                                                                                                                                                                                                                                                                                                                                                                                                                                                                                                                                                                                                                                                                                                                                                                                                                                                                                                                                                                                                                                                                                                                                                                                                                                                    |
|                       | PY7 | Plains                   | Sand over clay<br>on limestone   | Dark clay loam on limestone<br>Sand over clay                                                                                                                                                                                                                                                                                                                                                                                                                                                                                                                                                                                                                                                                                                                                                                                                                                                                                                                                                                                                                                                                                                                                                                                                                                                                                                                                                                                                                                                                                                                                                                                                                                                                                                                                                                                                                                                                                                                                                                                                                                                                                  |
|                       | PY8 | Plains (wet /<br>saline) | Sand over clay<br>on limestone   | Dark clay loam on limestone<br>Wet and saline soils                                                                                                                                                                                                                                                                                                                                                                                                                                                                                                                                                                                                                                                                                                                                                                                                                                                                                                                                                                                                                                                                                                                                                                                                                                                                                                                                                                                                                                                                                                                                                                                                                                                                                                                                                                                                                                                                                                                                                                                                                                                                            |
|                       |     | ~ [2]                    |                                  | And a start of the |