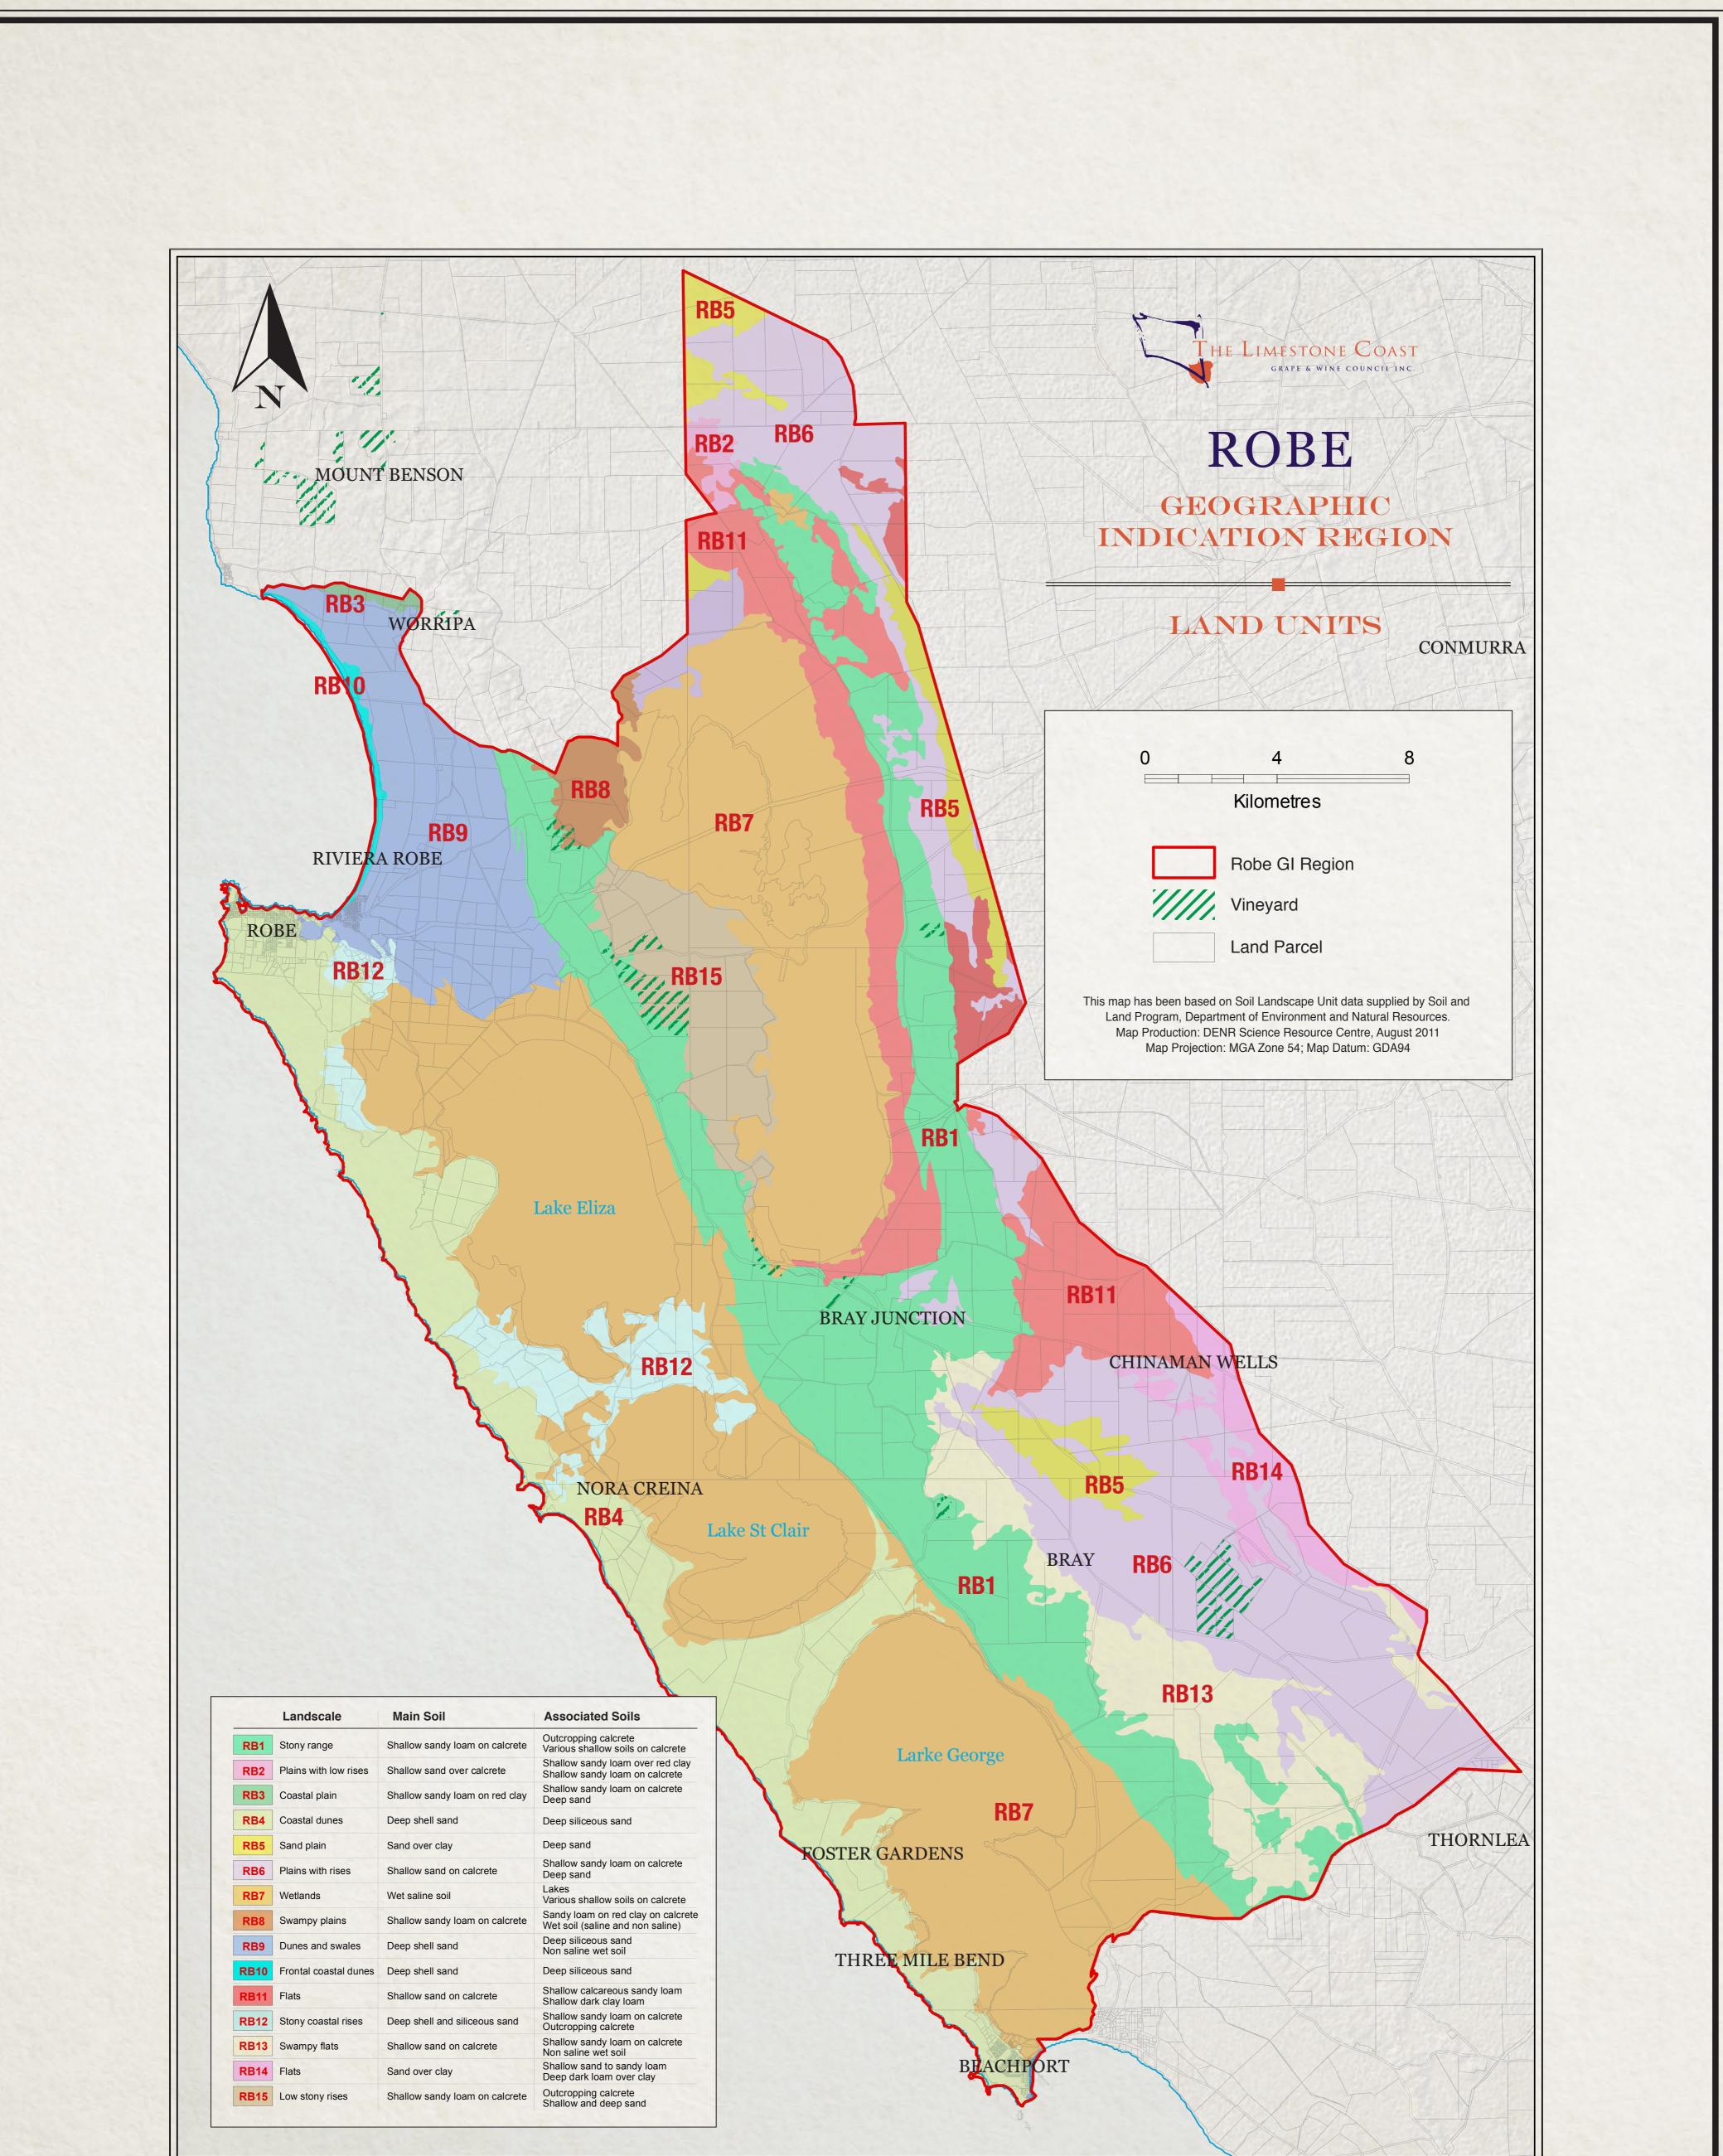

| RB10 | Frontal coastal dunes | Deep shell sand                | Deep siliceous sand                                     |
|------|-----------------------|--------------------------------|---------------------------------------------------------|
| RB11 | Flats                 | Shallow sand on calcrete       | Shallow calcareous sandy loam<br>Shallow dark clay loam |
| RB12 | Stony coastal rises   | Deep shell and siliceous sand  | Shallow sandy loam on calcrete<br>Outcropping calcrete  |
| RB13 | Swampy flats          | Shallow sand on calcrete       | Shallow sandy loam on calcrete<br>Non saline wet soil   |
| RB14 | Flats                 | Sand over clay                 | Shallow sand to sandy loam<br>Deep dark loam over clay  |
| RB15 | Low stony rises       | Shallow sandy loam on calcrete | Outcropping calcrete<br>Shallow and deep sand           |