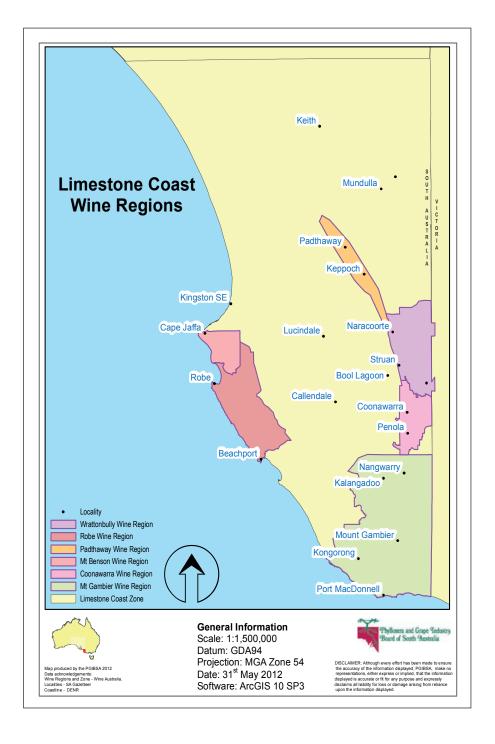

## CCL Australia are the Wine Label Specialists

Our expertise in the Australian wine industry means we fully understand the exacting requirements to produce labels worthy of great wine. Continuing with our efforts to innovate and provide our customers with practical solutions, we are proud to present



A unique stock
Recyclable
Designed to perform
Impervious to water
in fridge or ice bucket
Let us help you take the leap

## **CCL Label**

BAROSSA VALLEY | 19 Railway Terrace, Nuriootpa, SA 5355 Australia Phone 08 8568 8800 Fax 08 8562 3191

SYDNEY | Unit 7 443 West Botany Street, Rockdale, NSW 2216 Australia Phone O2 9588 7545 Fax O2 9587 6694

GRIFFITH | 14 Whybrow Street, Griffith, NSW 2680 Australia

www.ccllabel.com/wine